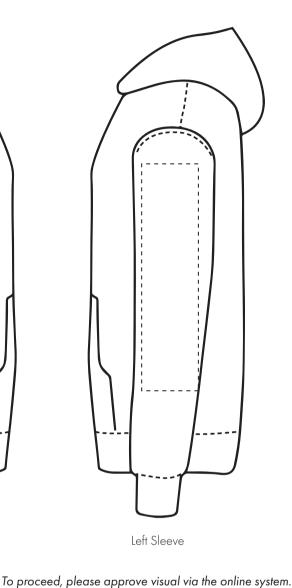

Your Ref:

Our Ref:

Quantity:

Product Code: HF0003

Version: 1

Product Colour: White

**PRINTING CONCERNS: PRINT MAY DISCOLOUR** 

## PRODUCT INFO: DUE TO THE NATURE OF THE PRODUCT THE PRINT POSITION MAY VARY BY 2 - 3 MM

#### **PANTONE REFERENCE(S)**

Colour 1

Colour 1

Colour 1

Colour 1

#### ARTWORK SCALE 15%

The dashed line is to demonstrate print area and will not appear on your printed item

Product Image for visualisation - colours may vary

# To proceed, please approve visual via the online system.