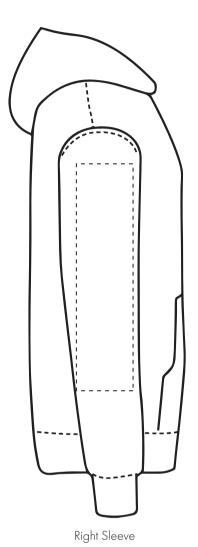

This item is available in the following colours

Your Ref: Quantity: Product Code: HF0003
Our Ref: Version: 1 Product Colour: White

**PRINTING CONCERNS: PRINT MAY DISCOLOUR** 

## PRODUCT INFO: DUE TO THE NATURE OF THE PRODUCT THE PRINT POSITION MAY VARY BY 2 - 3 MM

#### **PANTONE REFERENCE(S)**

- Colour 1
- Colour 1
- Colour 1
- Colour 1

#### **ACTUAL ARTWORK SIZE:**

123mm x 123mm

Product Image for visualisation - colours may vary

### ARTWORK SCALE 15%

The dashed line is to demonstrate print area and will not appear on your printed item