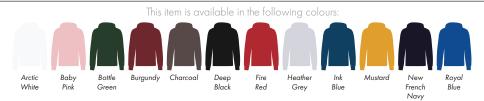

This item is available in the following colours

Your Ref:

Our Ref:

Quantity:

Product Code: HF0003

Version: 1

Product Colour: White

**PRINTING CONCERNS: PRINT MAY DISCOLOUR** 

This item is available in the following colours

The dashed line is to demonstrate print area and will not appear on your printed item

Your Ref:

Our Ref:

Quantity:

Product Code: HF0003

Version: 1

Product Colour: White

This item is available in the following colours

Your Ref: Quantity: Product Code: HF0003
Our Ref: Version: 1 Product Colour: White

**PRINTING CONCERNS: PRINT MAY DISCOLOUR** 

This item is available in the following colours: