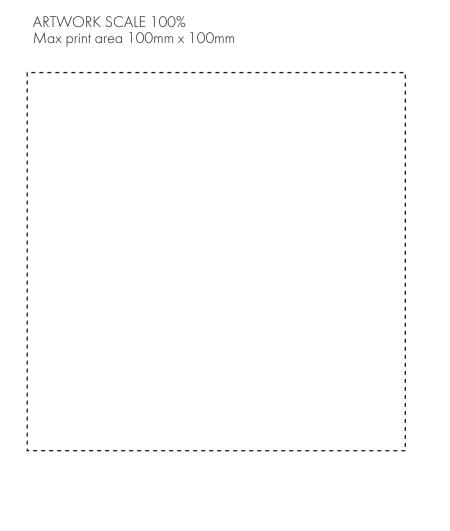

#### **PANTONE REFERENCE(S)**

Colour 1

Colour 1

Colour i

Colour 1

ARTWORK SCALE 15%

The dashed line is to demonstrate print area and will not appear on your printed item

Product Image for visualisation - colours may vary

#### **PANTONE REFERENCE(S)**

Colour 1

- Colour 1
- Colour 1
- Colour 1

ARTWORK SCALE 15%

The dashed line is to demonstrate print area and will not appear on your printed item

Product Image for visualisation - colours may vary

## **PANTONE REFERENCE(S)**

Colour 1

Colour 1

Colour 1

Colour 1

ARTWORK SCALE 15%

Product Image for visualisation - colours may vary

#### **ACTUAL ARTWORK SIZE:**

123mm x 123mm

Product Image for visualisation - colours may vary

### ARTWORK SCALE 15%

The dashed line is to demonstrate print area and will not appear on your printed item

#### ARTWORK SCALE 15%

The dashed line is to demonstrate print area and will not appear on your printed item

Product Image for visualisation - colours may vary