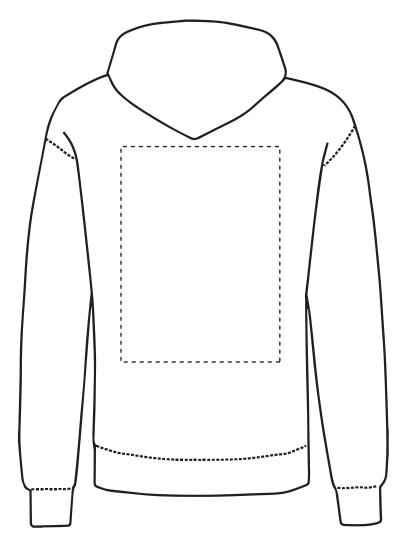

#### **PANTONE REFERENCE(S)**

Colour 1

Colour 1

Colour i

Colour 1

ARTWORK SCALE 15%

The dashed line is to demonstrate print area and will not appear on your printed item

Product Image for visualisation - colours may vary

### ARTWORK SCALE 15%

The dashed line is to demonstrate print area and will not appear on your printed item