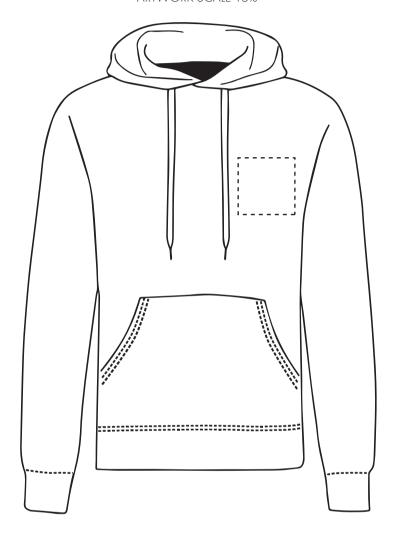

#### **PANTONE REFERENCE(S)**

Colour 1

Colour 1

Colour i

Colour 1

ARTWORK SCALE 15%

The dashed line is to demonstrate print area and will not appear on your printed item

Product Image for visualisation - colours may vary

#### **PANTONE REFERENCE(S)**

Colour 1

- Colour 1
- Colour 1
- Colour 1

ARTWORK SCALE 15%

The dashed line is to demonstrate print area and will not appear on your printed item

Product Image for visualisation - colours may vary

## **PANTONE REFERENCE(S)**

Colour 1

Colour 1

Colour 1

Colour 1

ARTWORK SCALE 15%

Product Image for visualisation - colours may vary

#### **ACTUAL ARTWORK SIZE:**

123mm x 123mm

Product Image for visualisation - colours may vary

#### ARTWORK SCALE 15%

The dashed line is to demonstrate print area and will not appear on your printed item

Product Image for visualisation - colours may vary