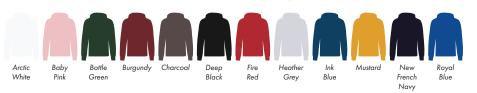

This item is available in the following colours

Your Ref:

Our Ref:

Quantity:

Product Code: HF0003

Version: 1

Product Colour: White

**PRINTING CONCERNS: PRINT MAY DISCOLOUR** 

This item is available in the following colours

The dashed line is to demonstrate print area and will not appear on your printed item

Your Ref:

Our Ref:

Quantity:

Product Code: HF0003

Version: 1

Product Colour: White

This item is available in the following colours

Your Ref: Quantity: Product Code: HF0003
Our Ref: Version: 1 Product Colour: White

**PRINTING CONCERNS: PRINT MAY DISCOLOUR** 

This item is available in the following colours: