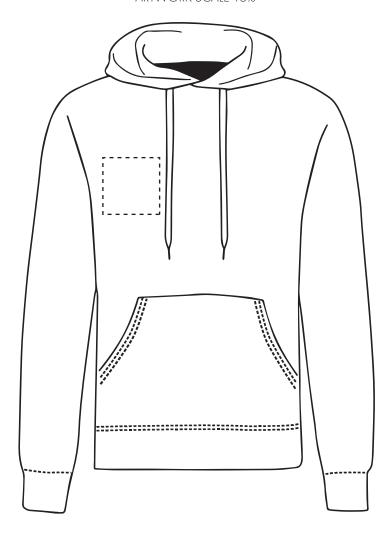

#### PRODUCT INFO: DUE TO THE NATURE OF THE PRODUCT THE PRINT POSITION MAY VARY BY 2 - 3 MM

#### **PANTONE REFERENCE(S)**

Colour 1

Colour 1

Colour i

Colour 1

ARTWORK SCALE 15%

The dashed line is to demonstrate print area and will not appear on your printed item

Product Image for visualisation - colours may vary