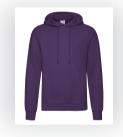

This item is available in the following colours

Your Ref:

Our Ref:

Quantity:

Product Code: HF0003

Version: 1

Product Colour: White

**PRINTING CONCERNS: PRINT MAY DISCOLOUR** 

This item is available in the following colours

The dashed line is to demonstrate print area and will not appear on your printed item

Your Ref:

Our Ref:

Quantity:

Product Code: HF0003

Version: 1

Product Colour: White

This item is available in the following colours

Your Ref: Quantity: Product Code: HF0003
Our Ref: Version: 1 Product Colour: White

**PRINTING CONCERNS: PRINT MAY DISCOLOUR** 

This item is available in the following colours: