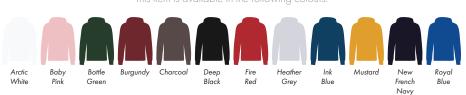

This item is available in the following colours

Your Ref:

Our Ref:

Quantity:

Product Code: HF0003

Version: 1

Product Colour: White

**PRINTING CONCERNS: PRINT MAY DISCOLOUR** 

This item is available in the following colours

Your Ref: Quantity: Product Code: HF0003
Our Ref: Version: 1 Product Colour: White

**PRINTING CONCERNS: PRINT MAY DISCOLOUR** 

This item is available in the following colours: