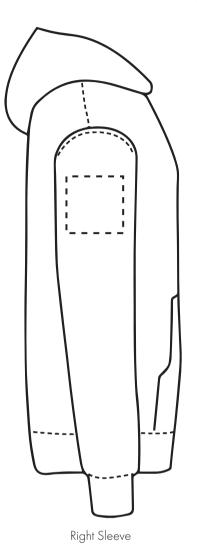

## PRODUCT INFO: DUE TO THE NATURE OF THE PRODUCT THE PRINT POSITION MAY VARY BY 2 - 3 MM

#### **PANTONE REFERENCE(S)**

Colour 1

- Colour 1
- Colour 1
- Colour 1

ARTWORK SCALE 15%

The dashed line is to demonstrate print area and will not appear on your printed item

Product Image for visualisation - colours may vary