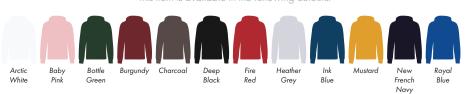

This item is available in the following colours

Your Ref:

Our Ref:

Quantity:

Product Code: HF0003

Version: 1

Product Colour: White

**PRINTING CONCERNS: PRINT MAY DISCOLOUR** 

This item is available in the following colours

The dashed line is to demonstrate print area and will not appear on your printed item

Your Ref:

Our Ref:

Quantity:

Product Code: HF0003

Version: 1

Product Colour: White

This item is available in the following colours

Your Ref: Quantity: Product Code: HF0003
Our Ref: Version: 1 Product Colour: White

**PRINTING CONCERNS: PRINT MAY DISCOLOUR** 

This item is available in the following colours: