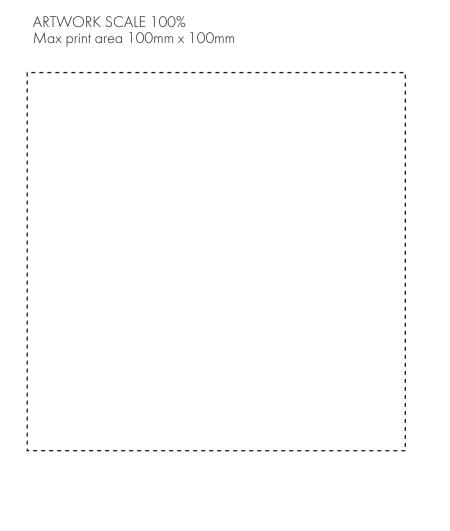

#### **ACTUAL ARTWORK SIZE:**

123mm x 123mm

Product Image for visualisation - colours may vary

### ARTWORK SCALE 15%

The dashed line is to demonstrate print area and will not appear on your printed item